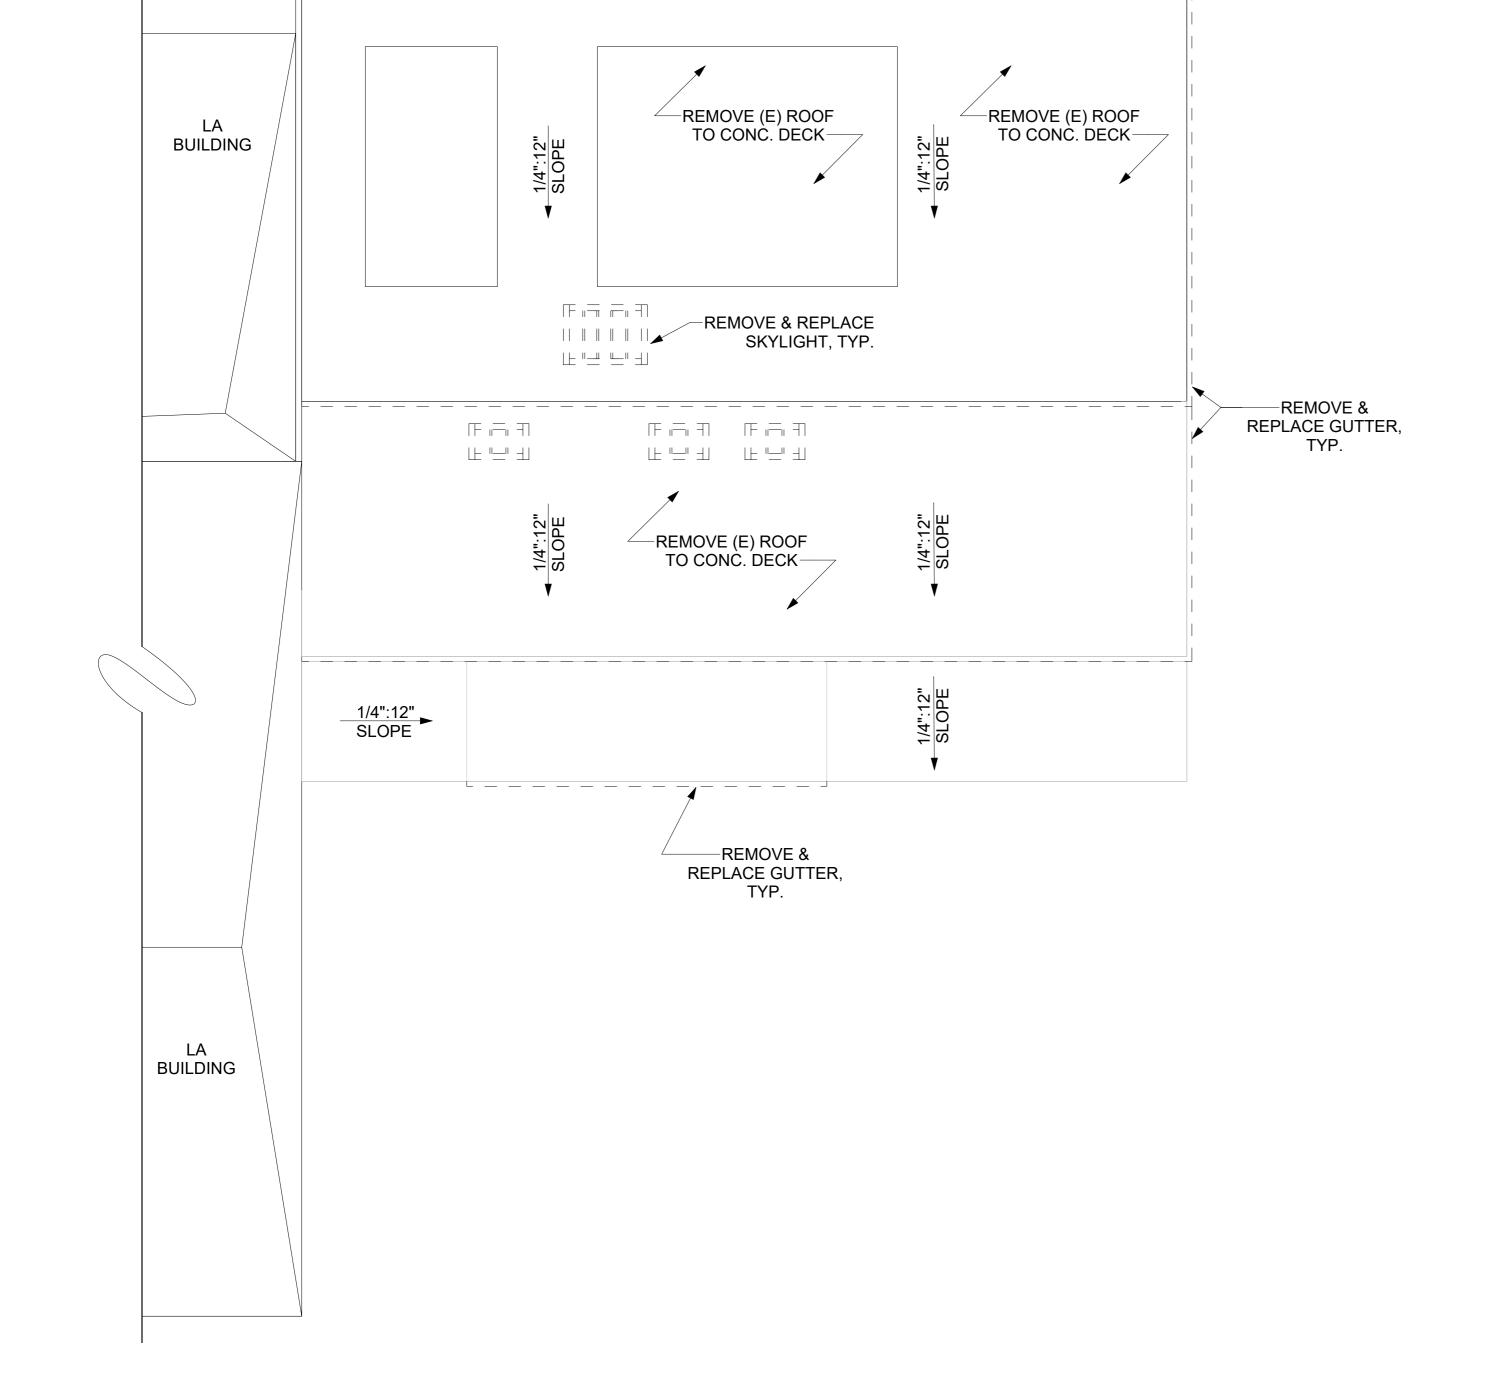

SAN RAFAEL CITY SCHOOLS

310 NOVA ALBION WAY, SAN RAFAEL, CA 94909

SAN RAFAEL HIGH SCHOOL -LA, MU BUILDING ROOF REPLACEMENT

150 THIRD ST, SAN RAFAEL, CA 94901

2024-08-01

No. Description

evised 11/25/24

LA BUILDING -DEMOLITION ROOF

Sheet Number

A101

117 PARK PLACE POINT RICHMOND CALIFORNIA 94801 (510) 236-7435 www.intres.com

NOT FOR CONSTRUCTION
PROGRESS SET

SAN RAFAEL CITY SCHOOLS

310 NOVA ALBION WAY, SAN RAFAEL, CA 94909

SAN RAFAEL HIGH SCHOOL -LA, MU BUILDING ROOF REPLACEMENT