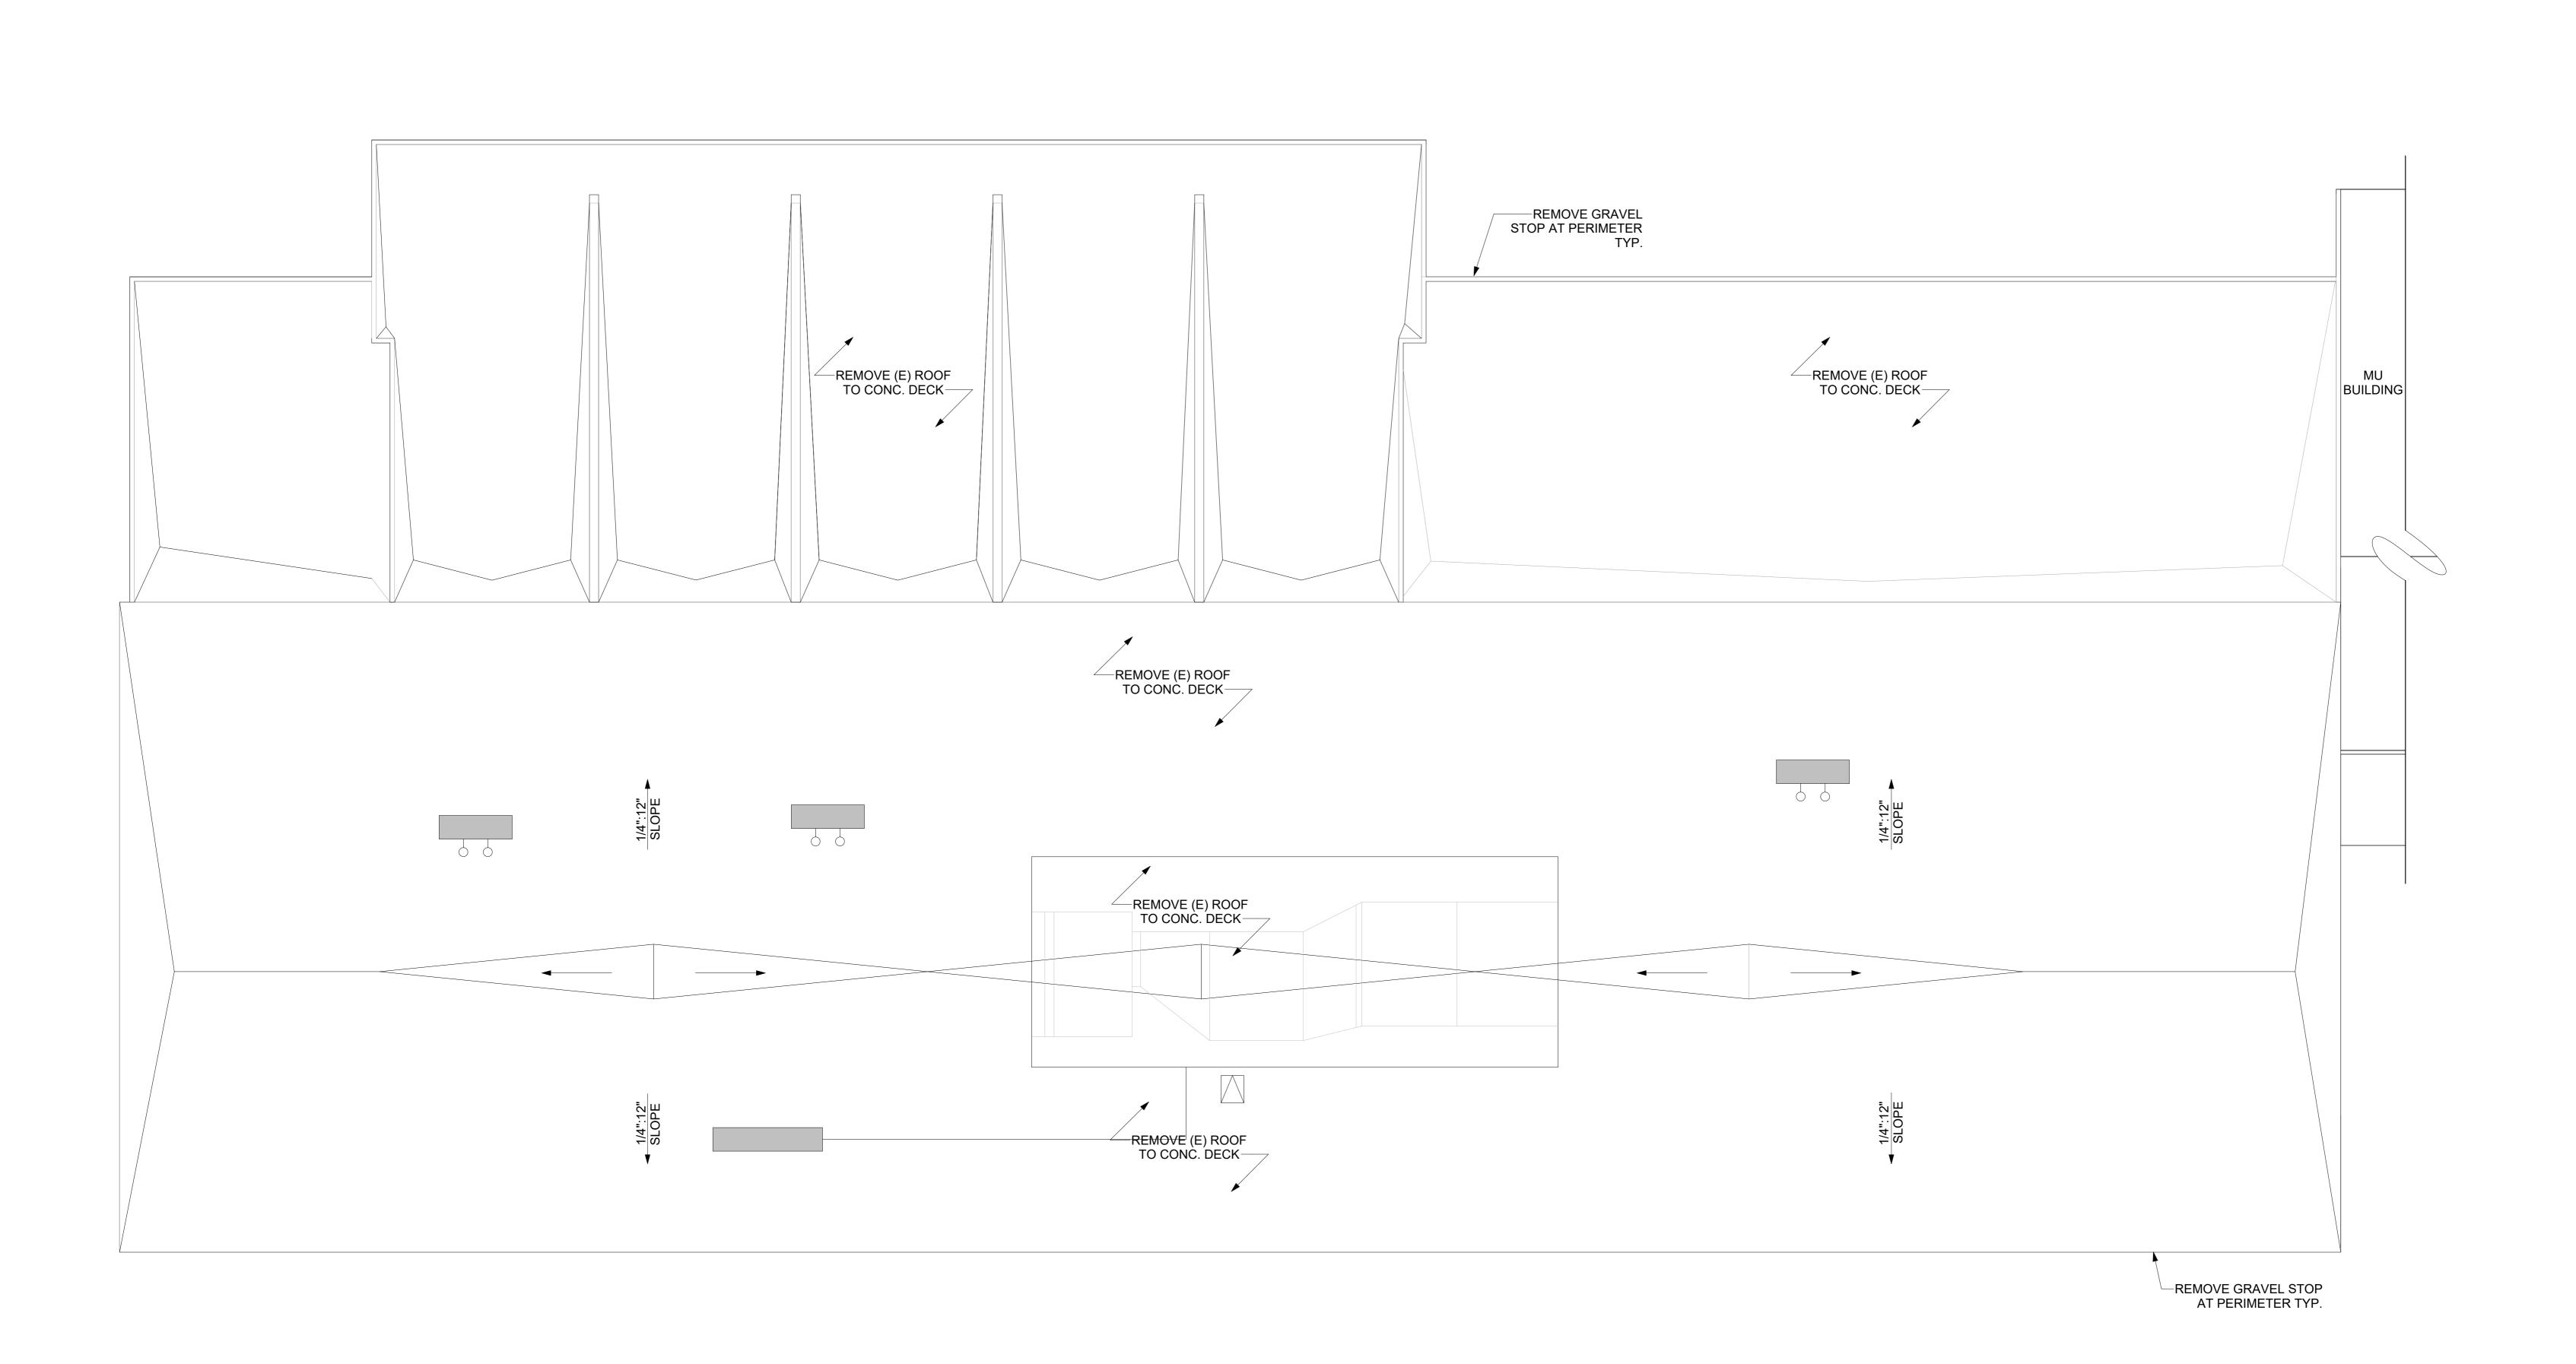

SAN RAFAEL CITY SCHOOLS

310 NOVA ALBION WAY, SAN RAFAEL, CA 94909

SAN RAFAEL HIGH SCHOOL -LA, MU BUILDING ROOF REPLACEMENT

150 THIRD ST, SAN RAFAEL, CA 94901

2024-08-01

No. Description

evised 11/25/24

LA BUILDING -DEMOLITION ROOF

Sheet Number

A101

117 PARK PLACE POINT RICHMOND CALIFORNIA 94801 (510) 236-7435 www.intres.com

NOT FOR CONSTRUCTION
PROGRESS SET

SAN RAFAEL CITY SCHOOLS

310 NOVA ALBION WAY, SAN RAFAEL, CA 94909

SAN RAFAEL HIGH SCHOOL -LA, MU BUILDING ROOF REPLACEMENT

MU BUILDING - DEMOLITION ROOF PLAN

1/8" = 1'-0"

MU BUILDING - PROPOSED ROOF PLAN

1/8" = 1'-0"

11/25/24

A103

MU BUILDING ROOF PLAN

Sheet Number