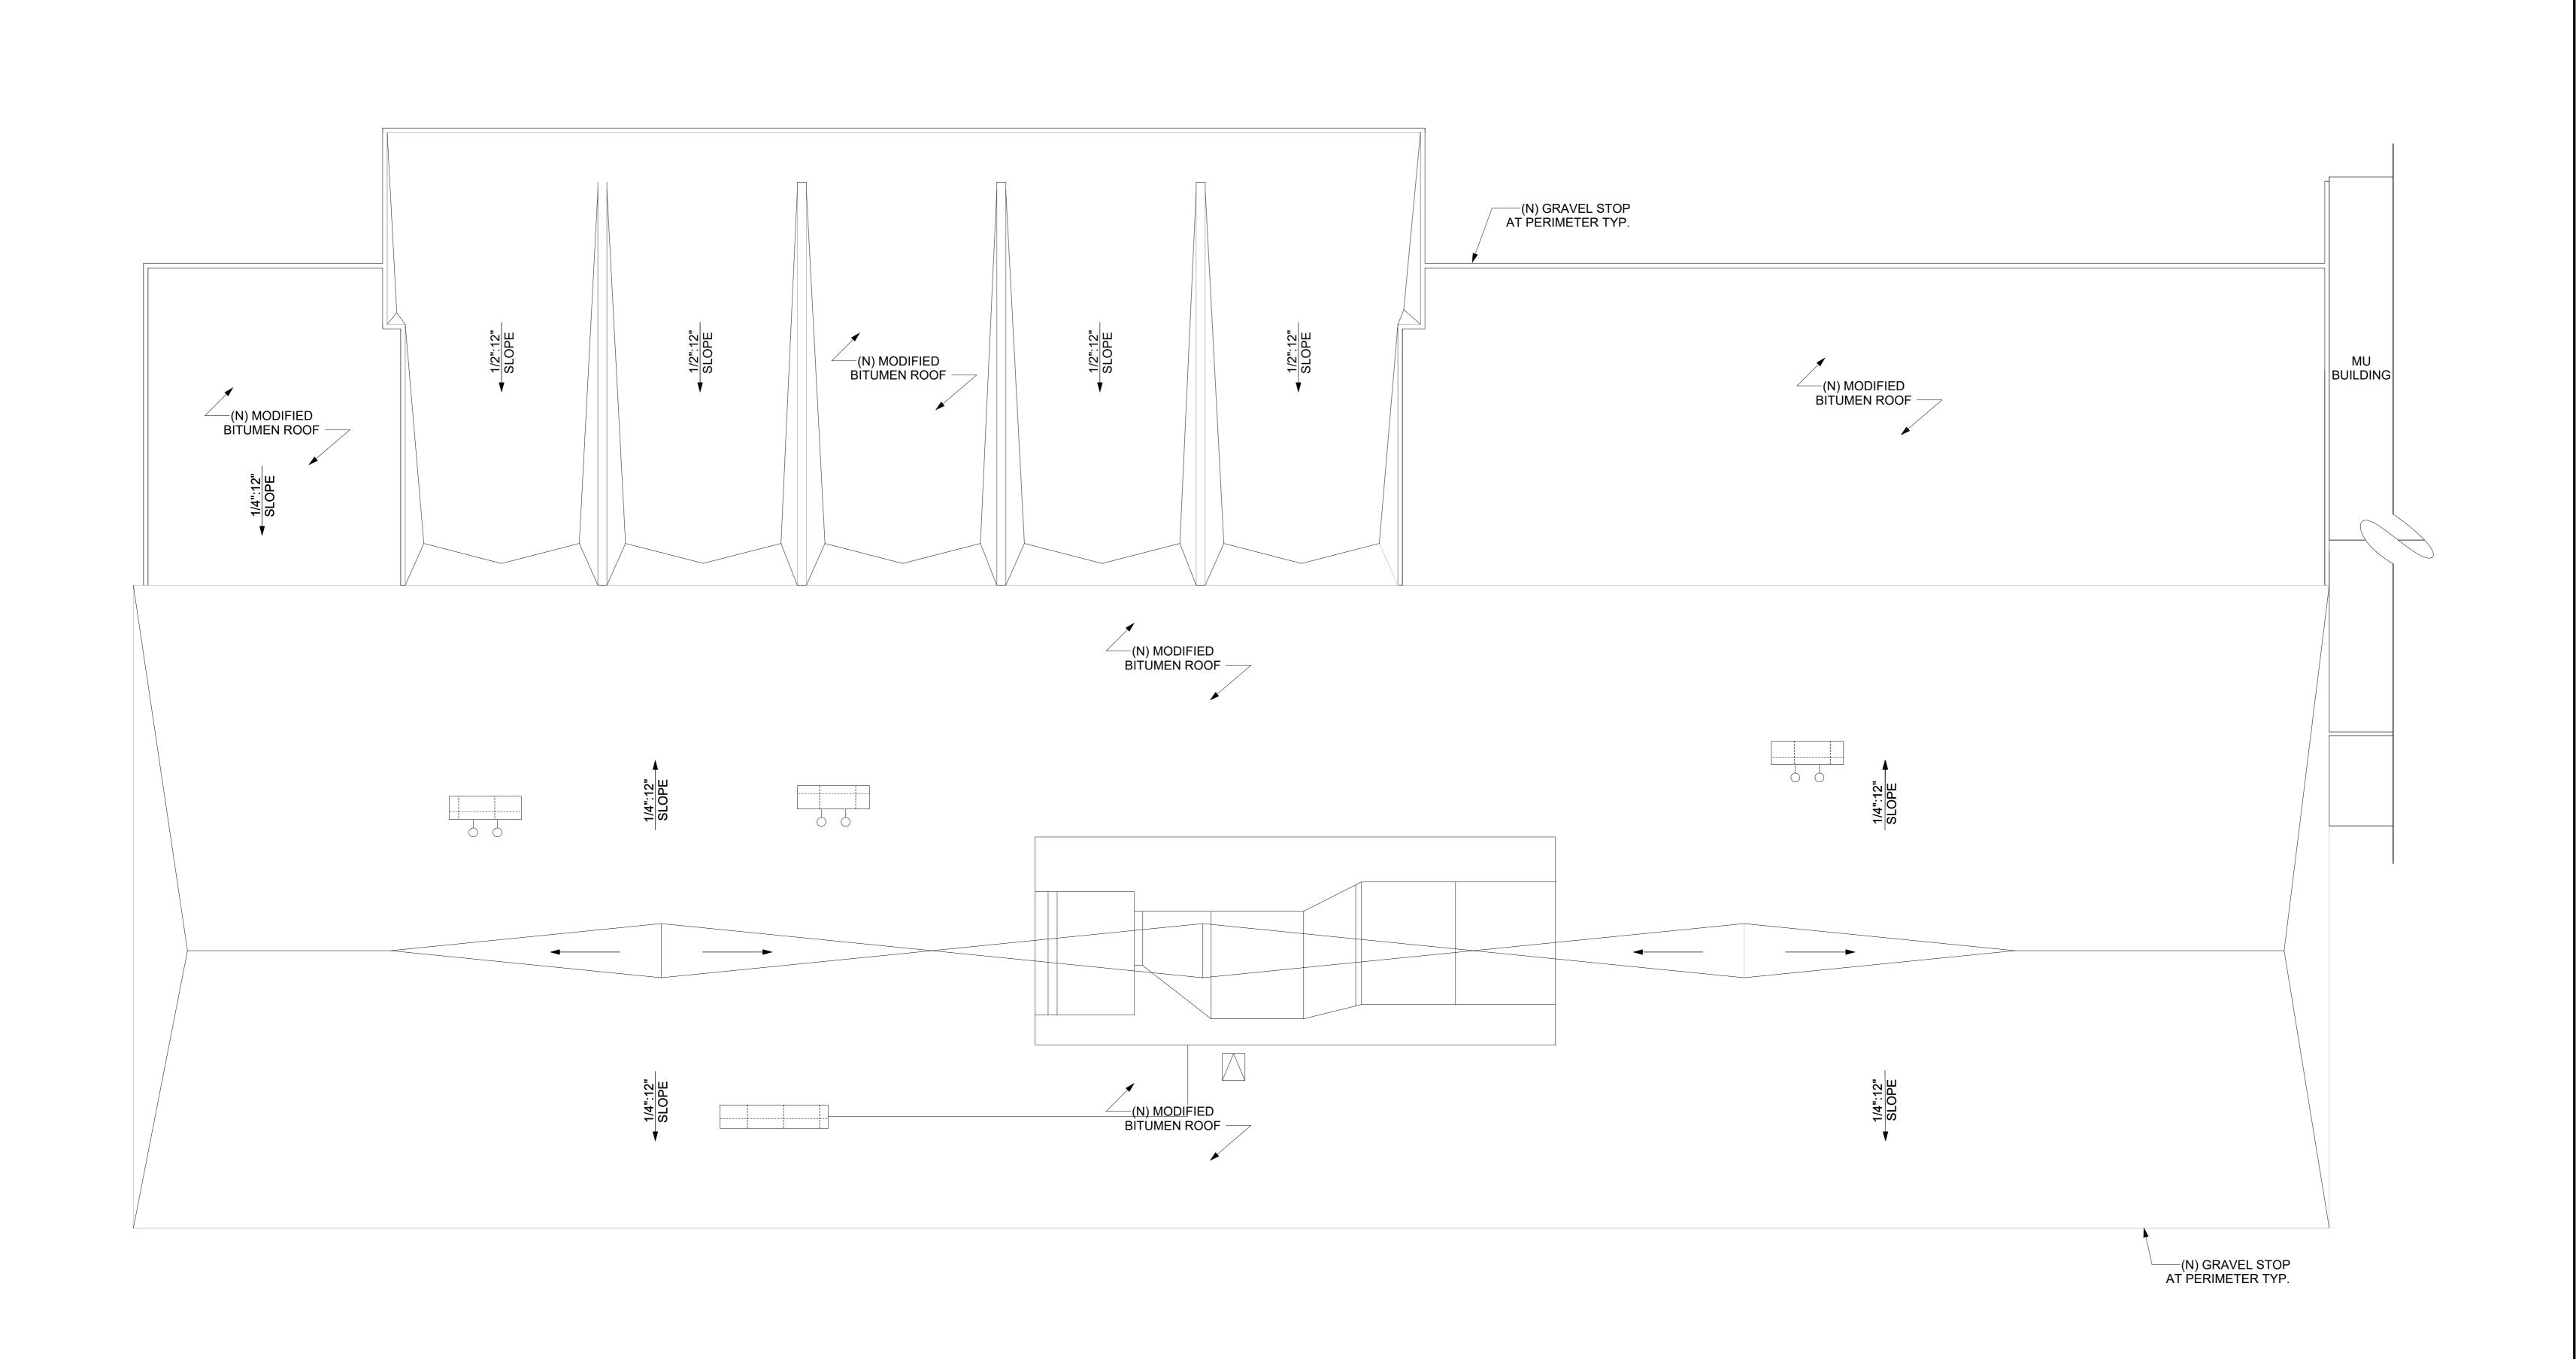

150 THIRD ST, SAN RAFAEL, CA 94901

2024-08-01

No. Description

11/25/24

LA BUILDING -PROPOSED ROOF PLAN

Sheet Number

A102

1 LA BUILDING - PROPOSED ROOF PLAN
1/8" = 1'-0"

MU BUILDING - DEMOLITION ROOF PLAN

1/8" = 1'-0"

MU BUILDING - PROPOSED ROOF PLAN

1/8" = 1'-0"

11/25/24

A103

MU BUILDING ROOF PLAN

Sheet Number