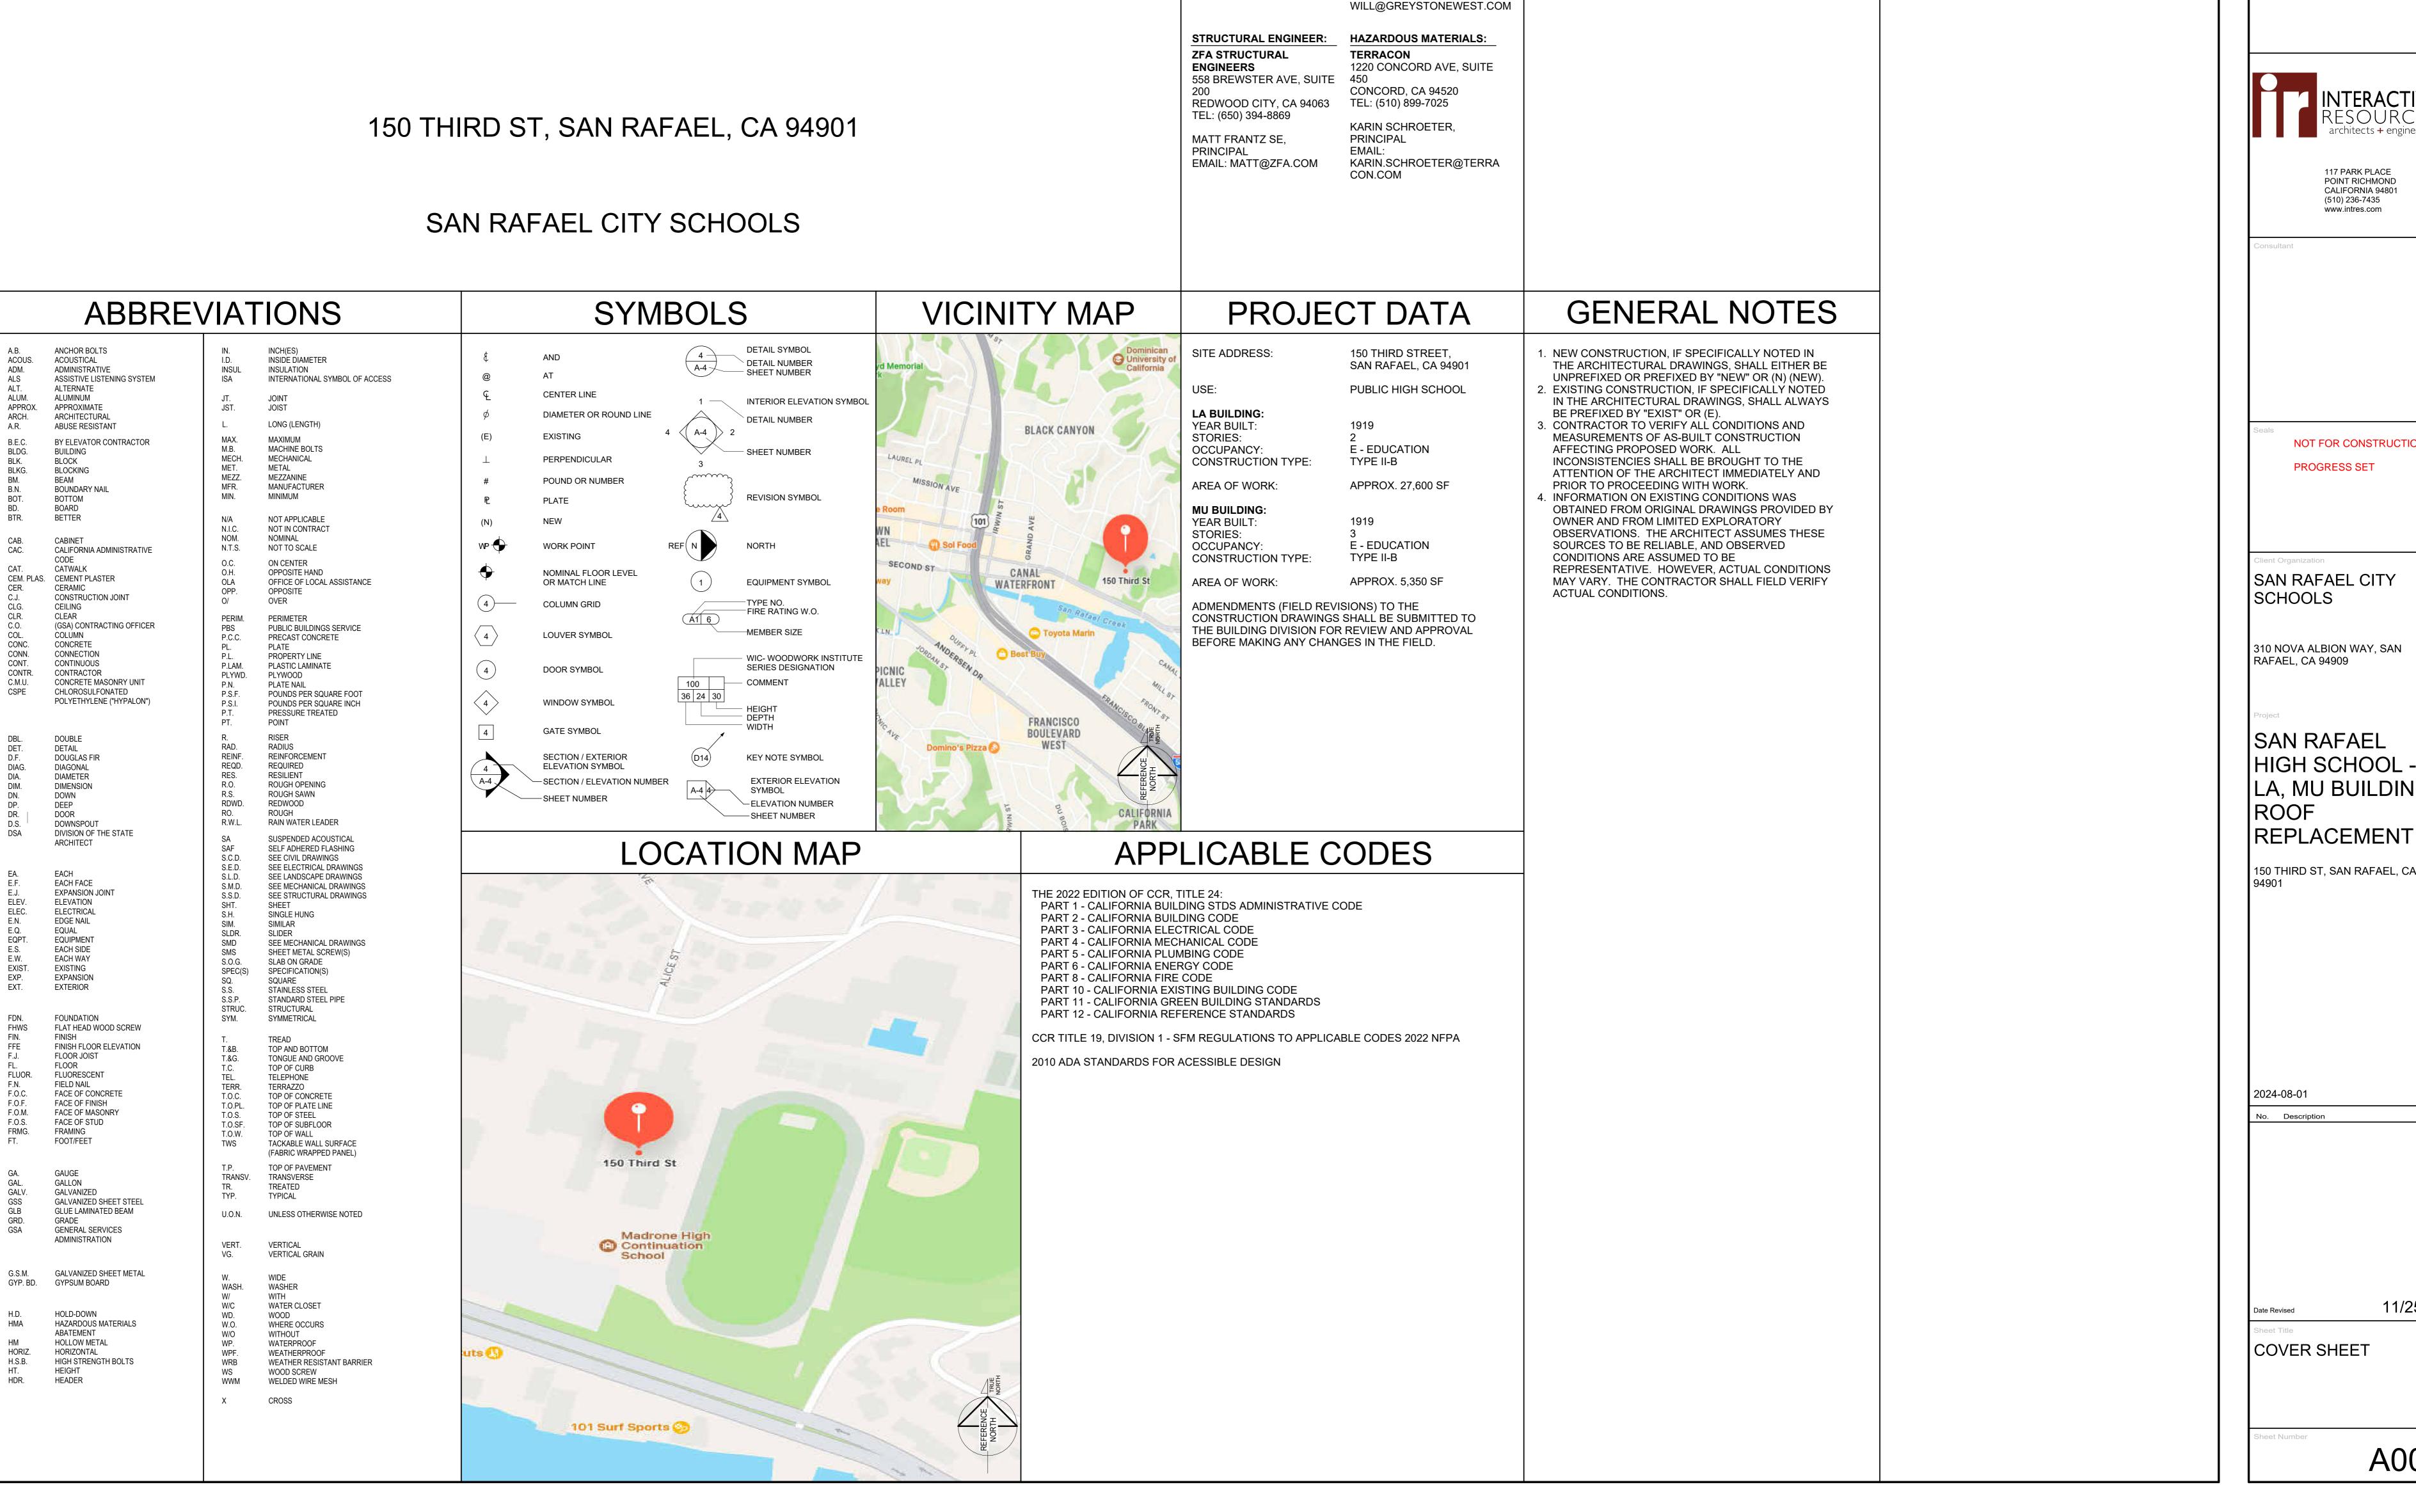

## SAN RAFAEL HIGH SCHOOL - LA, MU BUILDING ROOF REPLACEMENT

## THE SCOPE OF WORK INCLUDES - BUT IS NOT LIMITED TO -ARCHITECT: THE FOLLOWING: SAN RAFAEL CITY INTERACTIVE RESOURCES **SCHOOLS** LA BUILDING: REMOVE (E) BUR - BUILT UP ROOFING, REPLACE 117 PARK PLACE, 310 NOVA ALBION WAY, WITH (N) MODIFIED BITUMEN ROOFING SYSTEM. (N) RICHMOND, CA 94801 SAN RAFAEL, CA 94909 OVERFLOW ROOF DRAINS. TEL: (415) 492-3200 TEL: (510) 236-7435 REMOVE AND REPLACE (E) MECHANICAL SYSTEM BY OTHERS ANDREW BUTT AIA, TIM RYAN, SENIOR MANAGING PRINCIPAL DIRECTOR OF STRATEGIC WITH (N) MODIFIED BITUMEN ROOFING SYSTEM. EMAIL: ANDREW.BUTT FACILITY PLANNING @INTRES.COM EMAIL: TRYAN@SRCS.ORG **CONSTRUCTION MANAGER:** EDWARD J. ANISMAN AIA PROJECT MANAGER **GREYSTONE WEST** 621 W SPAIN ST, ED.ANISMAN@INTRES.COM TEL: (412) 295-8211 WILL MCMANUS

PROJECT TEAM

MU BUILDING: REMOVE (E) BUR - BUILT UP ROOFING, REPLACE REMOVE AND REPLACE (E) MECHANICAL SYSTEM BY OTHERS

SCOPE OF WORK

SHEET# SHEET NAME

**COVER SHEET** LA BUILDING - DEMOLITION ROOF PLAN LA BUILDING - PROPOSED ROOF PLAN MU BUILDING ROOF PLAN

DRAWING INDEX

POINT RICHMOND CALIFORNIA 94801 (510) 236-7435

117 PARK PLACE

NOT FOR CONSTRUCTION PROGRESS SET

SAN RAFAEL CITY **SCHOOLS** 

310 NOVA ALBION WAY, SAN RAFAEL, CA 94909

SAN RAFAEL HIGH SCHOOL -LA, MU BUILDING

150 THIRD ST, SAN RAFAEL, CA

2024-08-01

No. Description

11/25/24

COVER SHEET

neet Number

117 PARK PLACE POINT RICHMOND CALIFORNIA 94801 (510) 236-7435 www.intres.com

NOT FOR CONSTRUCTION
PROGRESS SET