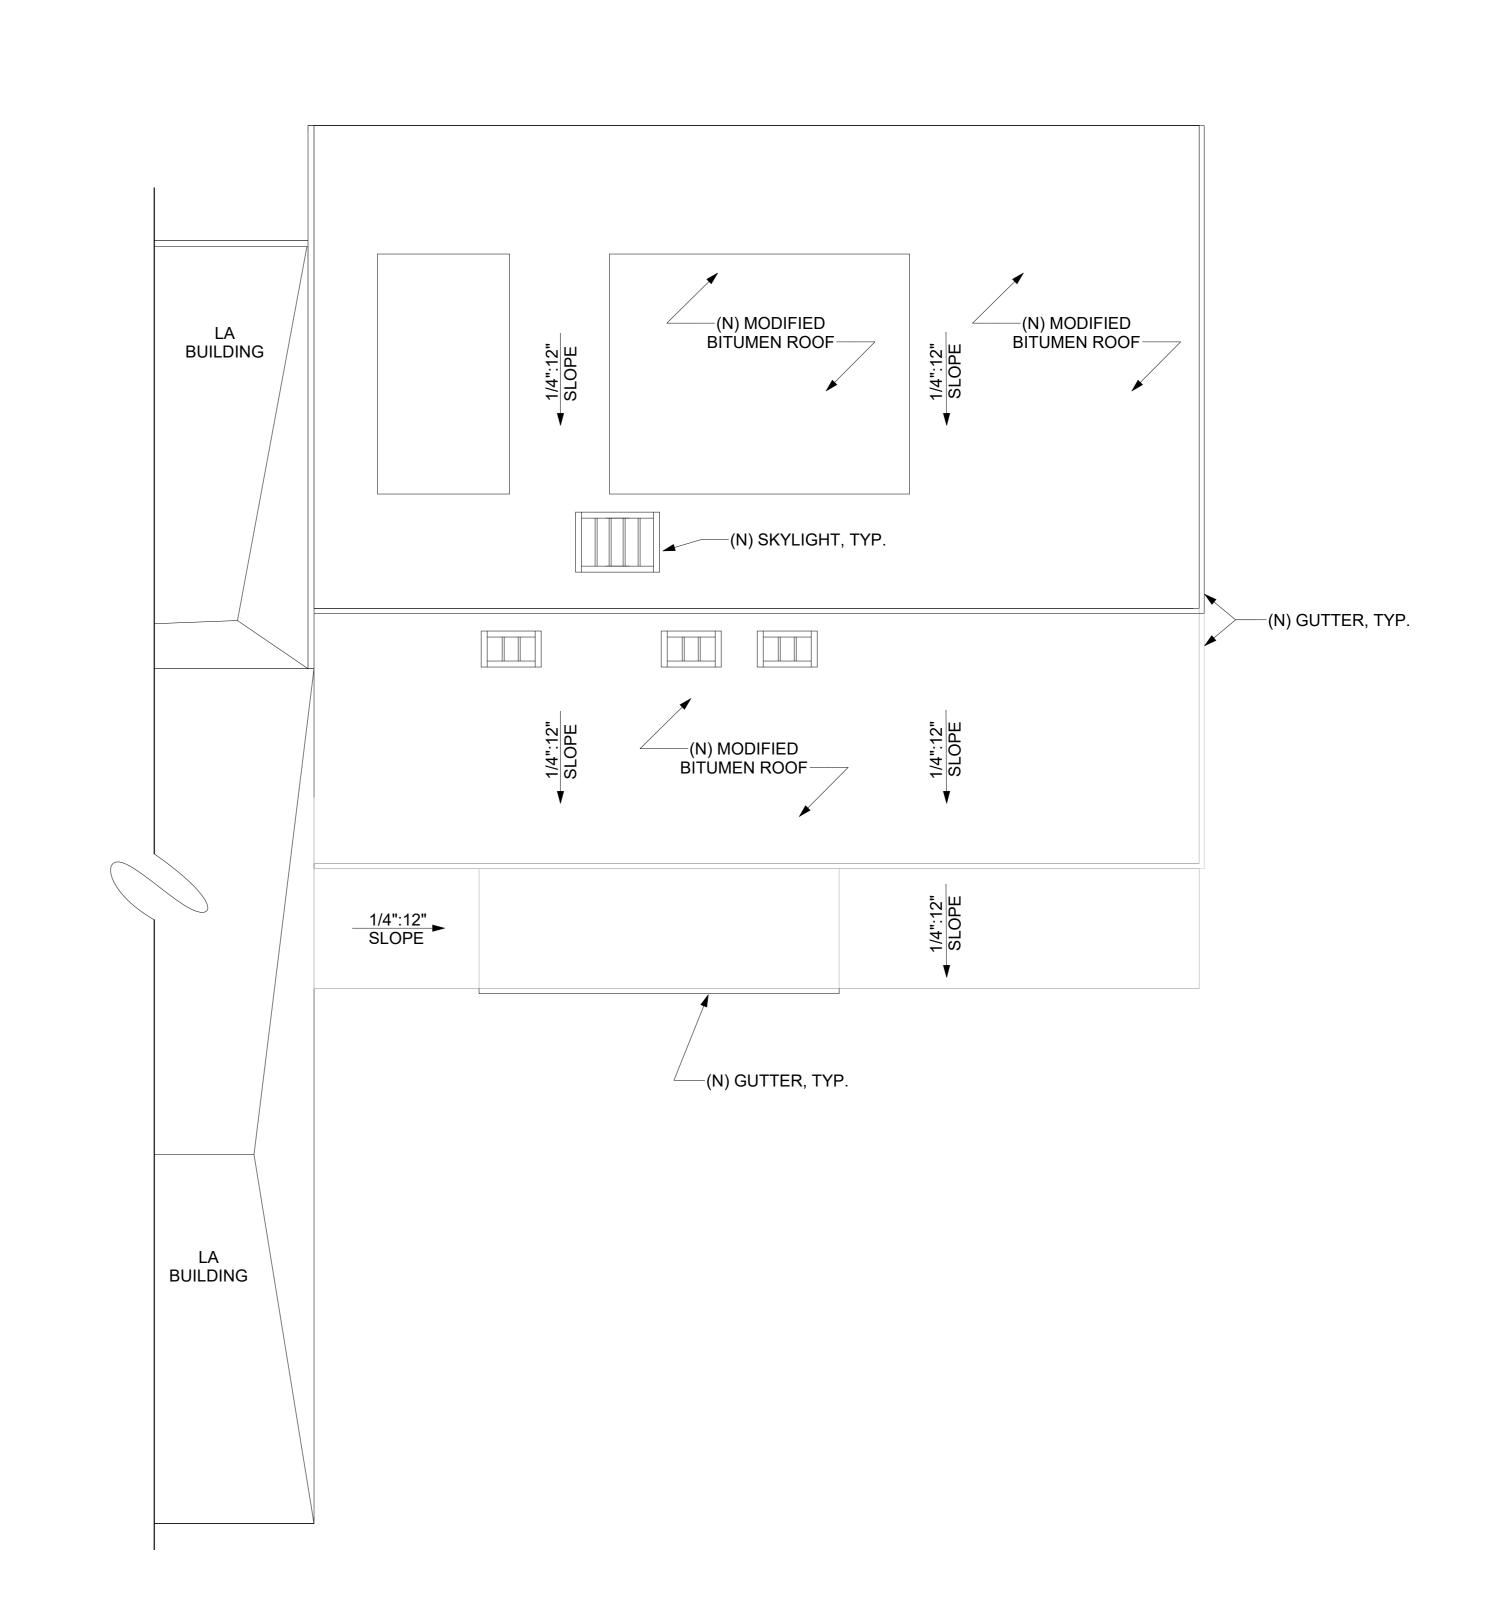

150 THIRD ST, SAN RAFAEL, CA 94901

2024-08-01

No. Description

11/25/24

LA BUILDING -PROPOSED ROOF PLAN

Sheet Number

A102

1 LA BUILDING - PROPOSED ROOF PLAN
1/8" = 1'-0"